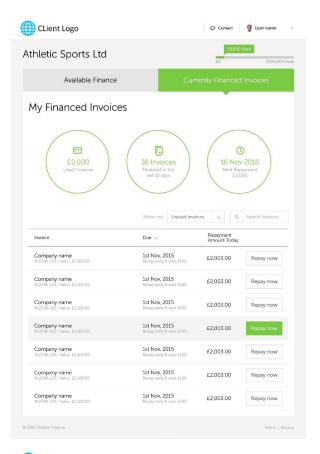

# Online Repayments

### Secure and convenient

- Bank transfer
- Direct debit
- Real-time online payments

- Select an invoice to repay
- Get a summary
- Confirm