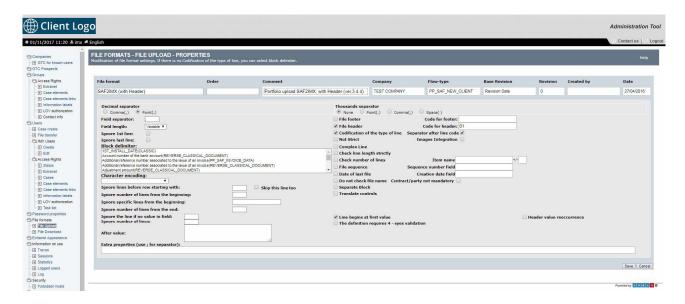

## Incoming and outgoing data exchange

- Mass data upload
- Available for Suppliers and Buyers
- Maker-checker (4-Eyes)

- Immediate processing
- 2-layers validation: technical and functional
- Immediate user notifications

## Configuration

- Support of multiple flows, unlimited number of user defined formats
- Flat files (incl. CSV) and XML support
- Available via web services with the same flexibility

- Many encoding formats and controls available
- Fine-tune and customize as much as needed