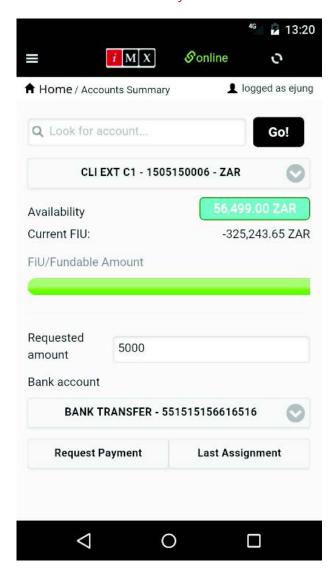

# Mobile App

### Get the service on any mobile device

- Check your statement
- Request funds
- Messages module
- Transactions history