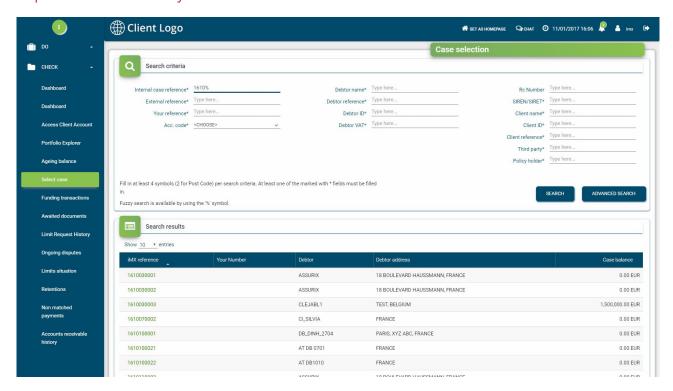

### Explore the status of your customers' accounts

- Use smart search engine
- "One click away" details

- Summary view
- All the data visible even on a smart phone (responsive design)