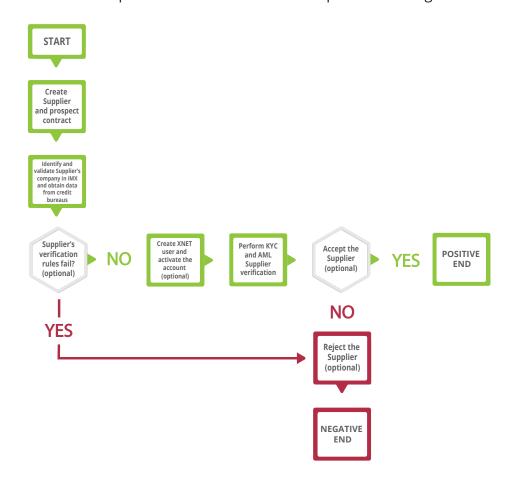

# Prospects On-boarding

## Guides your customers via smart wizards

- Sums up a process
- Breaks complex processes in stages

- Provides detailed information about every stage
- Performs smart auto-complete & inline validation

## Uses external service providers in real time

- Live data-exchange
- Web services implementation
- Complex lows implementation
- Exceptions handling

## Brings needed documents together

- Immediate platform integration
- Convenient and secure
- File extension verification
- Files stored on your server