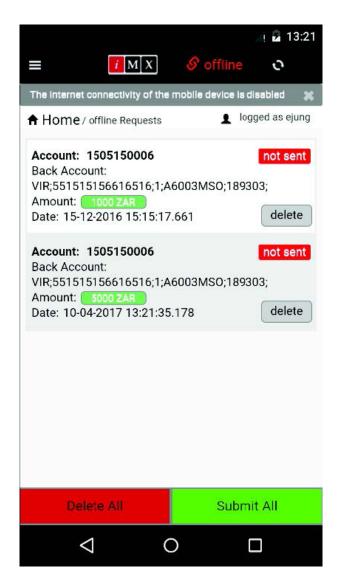

# Mobile App

### Get the service on any mobile device

- Check your statement
- Request funds
- Messages module
- Transactions history