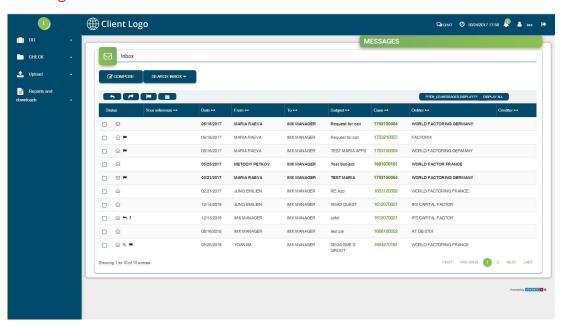

# ■ iMX Messaging

## Messages and live chat

- Dedicated messages module
- File attachment support
- All messages enter the account history

- Built-in chat module
- Auto-connect to available manager
- Chat session content store in the account history