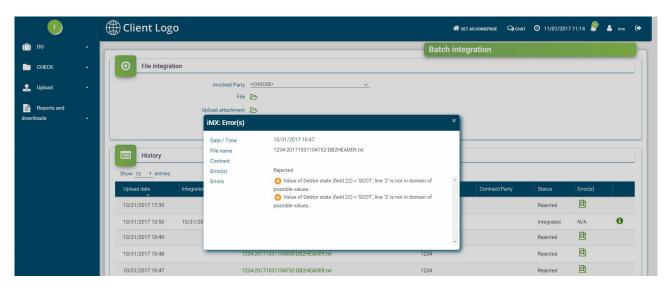

## Incoming and outgoing data exchange

- Mass data upload
- Available for Suppliers and Buyers
- Maker-checker (4-Eyes)

- Immediate processing
- 2-layers validation: technical and functional
- Immediate user notifications

## Configuration

- Support of multiple flows, unlimited number of user defined formats
- Flat files (incl. CSV) and XML support
- Available via web services with the same flexibility

- Many encoding formats and controls available
- Fine-tune and customize as much as needed