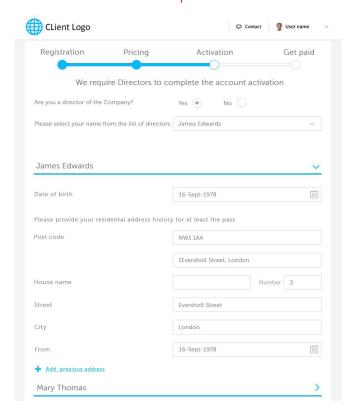

# Prospects On-boarding

## Guides your customers via smart wizards

- Sums up a process
- Breaks complex processes in stages

- Provides detailed information about every stage
- Performs smart auto-complete & inline validation