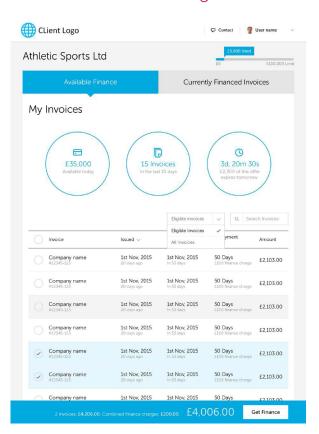

# Suppliers' Funding

## Selective invoice financing = EASY and TRANSPARENT

- Select invoices
- Check the data
- Request the amount

- Double-check the selection
- Print the funding agreement
- Confirm the transaction

### Funding based on account availability = PORTFOLIO based approach, SECURITY

- Get an aggregated view across multiple accounts
- Select an amount and bank account
- Request the funds
- Dilution automatically compensated