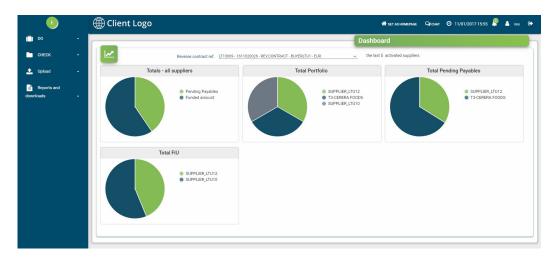

## Data Review

## All the supplier/buyer data available in real time

Smart charts

Summarized data

Access to detailed views

### Explore the status of your customers' accounts

- Use smart search engine
- "One click away" details

- Summary view
- All the data visible even on a smart phone (responsive design)