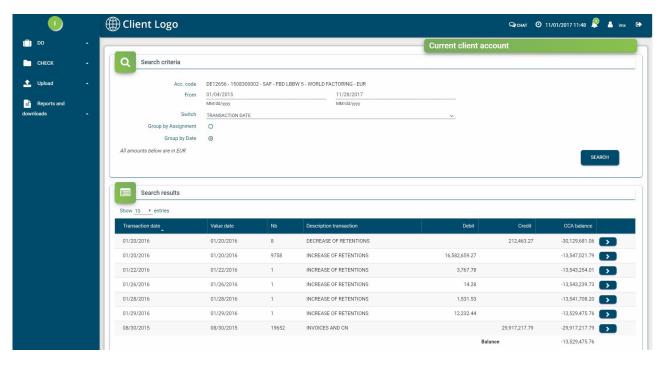

## Data Review

## All the supplier/buyer data available in real time

Smart charts

Summarized data

Access to detailed views

### Explore the status of your customers' accounts

- Use smart search engine
- "One click away" details

- Summary view
- All the data visible even on a smart phone (responsive design)