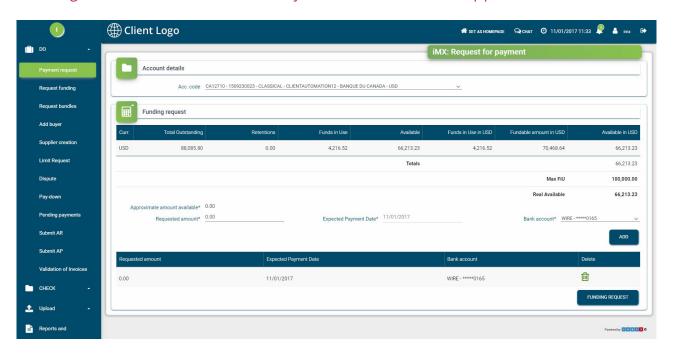

# Suppliers' Funding

### Funding based on account availability = PORTFOLIO based approach, SECURITY

- Get an aggregated view across multiple accounts
- Select an amount and bank account
- Request the funds
- Dilution automatically compensated