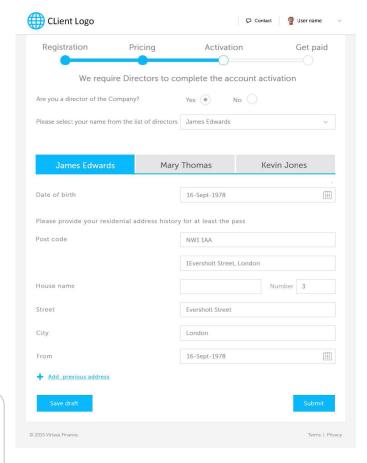

# Prospects On-boarding

## Guides your customers via smart wizards

- Sums up a process
- Breaks complex processes in stages

- Provides detailed information about every stage
- Performs smart auto-complete & inline validation