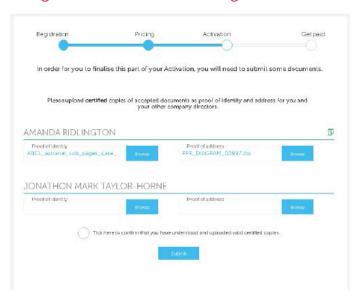

# Prospects On-boarding

## Guides your customers via smart wizards

- Sums up a process
- Breaks complex processes in stages

- Provides detailed information about every stage
- Performs smart auto-complete & inline validation

## Brings needed documents together

- Immediate platform integration
- Convenient and secure
- File extension verification
- Files stored on your server