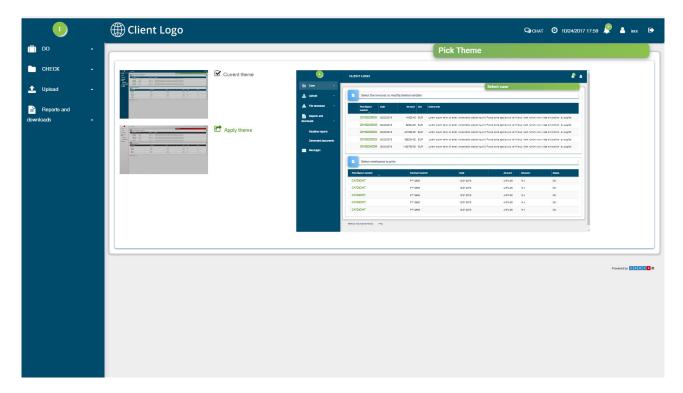

# UX/UI Capabilities

# You choose the appearance

- Multi-branding/white-labelling options at system level
- Themes picker at user level