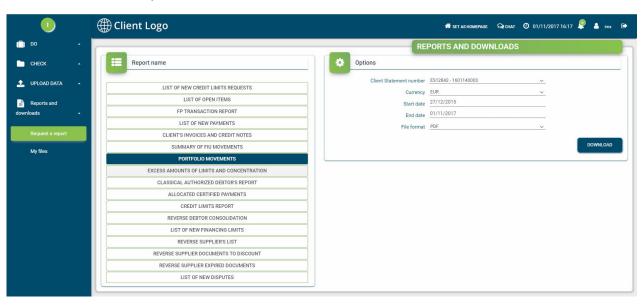

# Powerful Reporting

## Extensive data selection and display capabilities

• Get an instant snapshot over the web

• Request a report-file to be generated

| Client Name       | CLEJCIC1   |
|-------------------|------------|
| Client Account nb | 1601140003 |
| Start Date        | 27/12/2015 |
| End date          | 01/11/2017 |

Download and explore the file