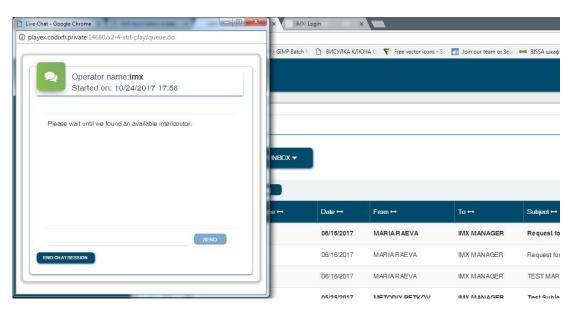

# ■ iMX Messaging

## Messages and live chat

- Dedicated messages module
- File attachment support
- All messages enter the account history

- Built-in chat module
- Auto-connect to available manager
- Chat session content store in the account history