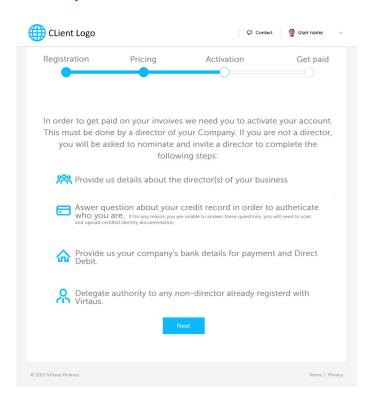

# Prospects On-boarding

## Guides your customers via smart wizards

- Sums up a process
- Breaks complex processes in stages

- Provides detailed information about every stage
- Performs smart auto-complete & inline validation