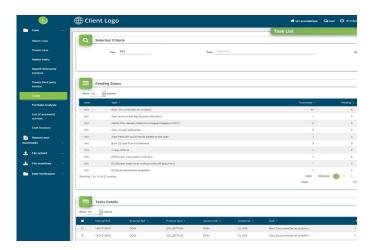

## Data Review

## All the supplier/buyer data available in real time

Smart charts

Summarized data

Access to detailed views

### Explore the status of your customers' accounts

- Use smart search engine
- "One click away" details

- Summary view
- All the data visible even on a smart phone (responsive design)