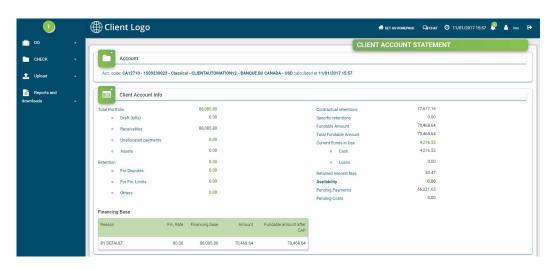

### Funding based on account availability = PORTFOLIO based approach, SECURITY

- Get an aggregated view across multiple accounts
- Select an amount and bank account
- Request the funds
- Dilution automatically compensated

- Open the Client Current Account
- Review/Process the new transactions
- Check the payments