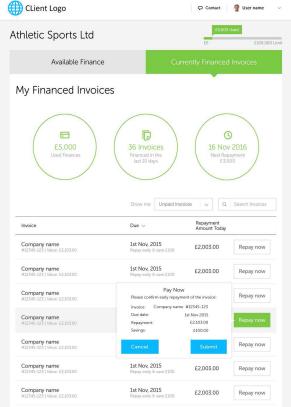

# Online Repayments

### Secure and convenient

- Bank transfer
- Direct debit
- Real-time online payments

- Select an invoice to repay
- Get a summary
- Confirm