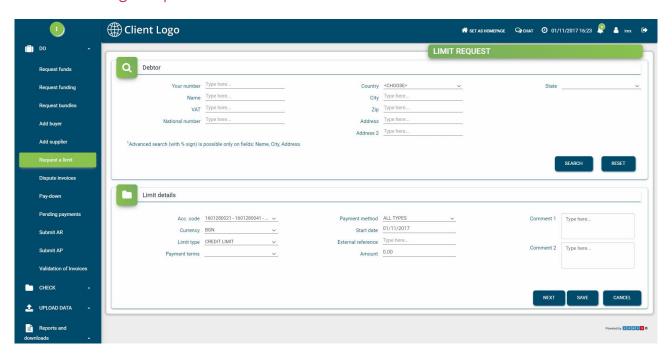

| RETROCESSION               | 1                  | -1 300,00 |

Download and explore the file

#### DETAILS by movement type

| Туре                          | Entry date | Nb | Amount    |
|-------------------------------|------------|----|-----------|
| DEBTOR'S PAYMENT              | 30/05/2016 | 2  | -5 550,00 |
| INVOICE                       | 14/01/2016 | 1  | 5 000,00  |
| INVOICE (P)<br>NO:INV30052016 | 30/05/2016 | 1  | 1 300,00  |
| INVOICE (P)<br>NO:INV31052016 | 30/05/2016 | 1  | 1 450,00  |
| RETROCESSION                  | 07/09/2017 | 1  | -1 300,00 |



# Online Repayments

### Secure and convenient



- Bank transfer
- Direct debit
- Real-time online payments



- Select an invoice to repay
- Get a summary
- Confirm



# Buyer Risk Coverage

## Online coverage request



• Real-time limit requests



# ■ iMX Messaging

## Messages and live chat



- Dedicated messages module
- File attachment support
- All messages enter the account history



- Built-in chat module
- Auto-connect to available manager
- Chat session content store in the account history



# UX/UI Capabilities

# You choose the appearance



- Multi-branding/white-labelling options at system level
- Themes picker at user level



# Mobile App

### Get the service on any mobile device





- Check your statement
- Request funds
- Messages module
- Transactions history



# Administration and Security

## Manage and monitor your customers' access



- Admin platform access
- Groups/profiles management
- User management
- Management of file uploads
- Appearance customization
- Users activity