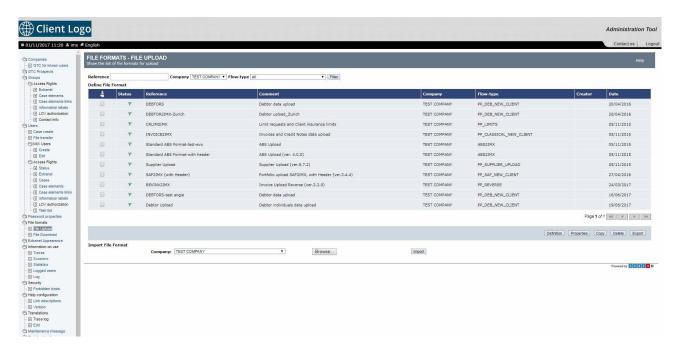

## Incoming and outgoing data exchange

- Mass data upload
- Available for Suppliers and Buyers
- Maker-checker (4-Eyes)

- Immediate processing
- 2-layers validation: technical and functional
- Immediate user notifications

## Configuration

- Support of multiple flows, unlimited number of user defined formats
- Flat files (incl. CSV) and XML support
- Available via web services with the same flexibility

- Many encoding formats and controls available
- Fine-tune and customize as much as needed