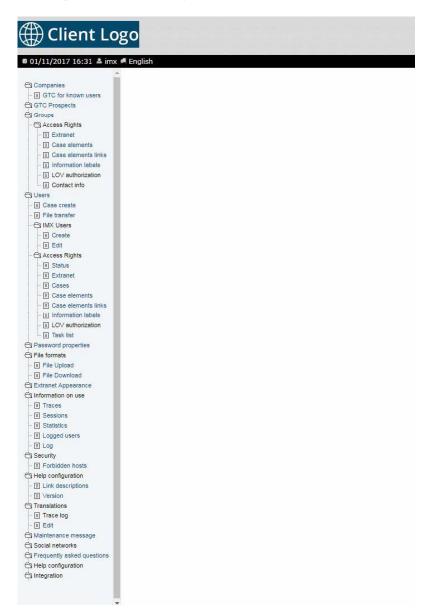

# Administration and Security

## Manage and monitor your customers' access

- Admin platform access
- Groups/profiles management
- User management
- Management of file uploads
- Appearance customization
- Users activity logs
- Users' sessions follow-up
- Installed in DMZ
- HTTPS protocol
- SSO integration