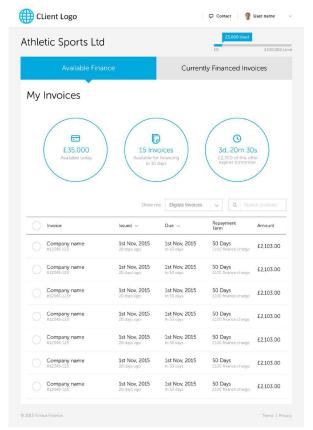

# Suppliers' Funding

## Selective invoice financing = EASY and TRANSPARENT

- Select invoices
- Check the data
- Request the amount

- Double-check the selection
- Print the funding agreement
- Confirm the transaction

### Funding based on account availability = PORTFOLIO based approach, SECURITY

- Get an aggregated view across multiple accounts
- Select an amount and bank account
- Request the funds
- Dilution automatically compensated

## Bundling = the best of both worlds

- Explore the offer
- Select receivables for funding
- Select funding date

- Check the bundles
- Credit notes automatically compensated
- Select a bank account
- Confirm the transaction