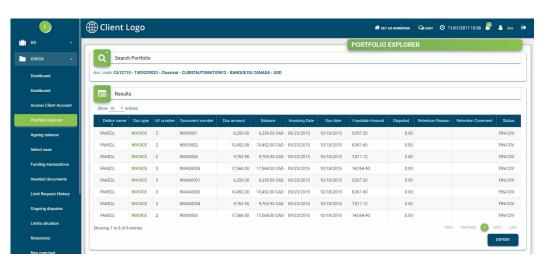

### Explore the status of your customers' accounts

- Use smart search engine
- "One click away" details

- Summary view
- All the data visible even on a smart phone (responsive design)

## And Much More

- Dispute and direct payment declaration and follow up
- Full access to portfolio details including ageing balance
- Full support for Supply Chain Finance
- Funding requests follow up
- Payment announcements
- Matching details
- Full history of business events