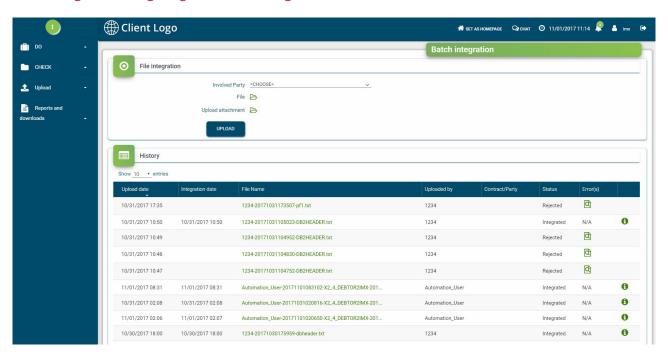

## Incoming and outgoing data exchange

- Mass data upload
- Available for Suppliers and Buyers
- Maker-checker (4-Eyes)

- Immediate processing
- 2-layers validation: technical and functional
- Immediate user notifications

## Configuration

- Support of multiple flows, unlimited number of user defined formats
- Flat files (incl. CSV) and XML support
- Available via web services with the same flexibility

- Many encoding formats and controls available
- Fine-tune and customize as much as needed